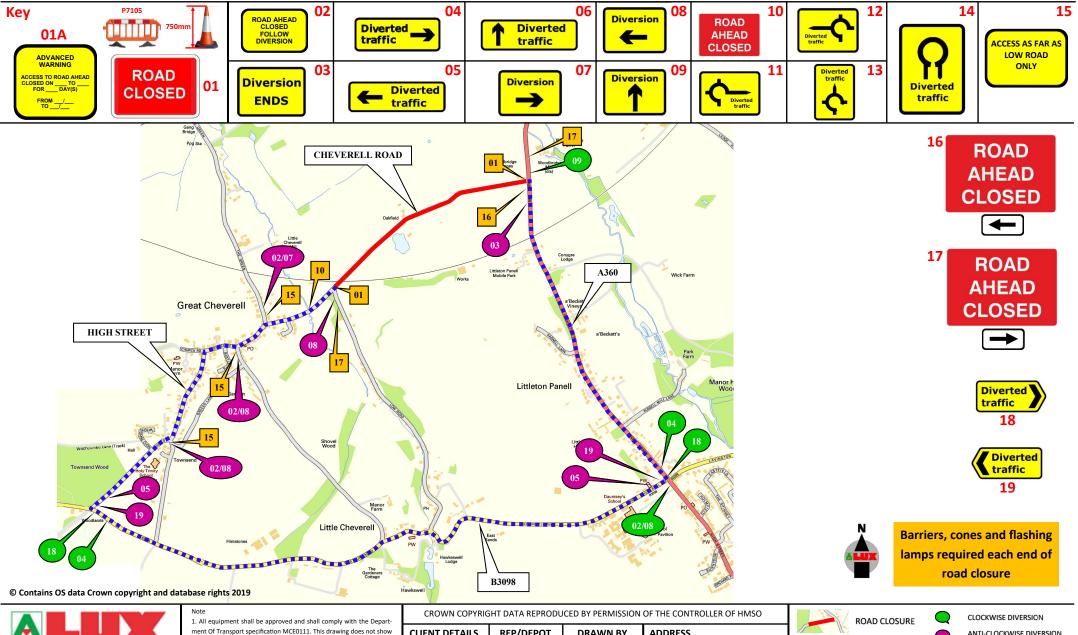

TRAFFIC CONTROL & MANAGEMENT **A-Plant Lux Traffic Control & Management** Kemble Airfield Enterprise Park **Cirencester Road** Kemble GL7 6BQ 2 03700 500 792 0845 004 7105

| Note<br>1. All equipment shall be approved and shall comply with the Depart-                                                                                                                                                                                                                                                                                                   | CROWN COPYRIGHT DATA REPRODUCED BY PERMISSION OF THE CONTROLLER OF HMSO |                    |                    |                    |                         |                                                                           |            |
|--------------------------------------------------------------------------------------------------------------------------------------------------------------------------------------------------------------------------------------------------------------------------------------------------------------------------------------------------------------------------------|-------------------------------------------------------------------------|--------------------|--------------------|--------------------|-------------------------|---------------------------------------------------------------------------|------------|
| ment Of Transport specification MCE0111. This drawing does not show<br>the normal road works signage that will be required as per Chapter 8.<br>2. All signs to be in accordance with TSGRD 2002 and to minimum class                                                                                                                                                          | CLIENT DETAILS<br>OPENREACH                                             |                    | REP/DEPO<br>JB/228 | T DR               | AWN BY<br>MW            | ADDRESS<br>JUNCITON OF CHEVERELL<br>ROAD AND LOW ROAD<br>LITTLE CHEVERELL | Spring Dor |
| retroflective.<br>3. Minimum height of lettering to be 60mm and sign boards to be<br>1000mm (750mm where appropriate).<br>This drawing is protected by copyright and the information contained<br>therein is confidential.<br>This drawing may not be copied and the information therein may not<br>be used, or disclosed to a third party, wholly or in part with the written | <b>AMEND #</b><br>00                                                    |                    | SHEET #<br>1 OF 1  | 30/                | <b>DATE</b><br>/10/2019 |                                                                           | Parturo    |
|                                                                                                                                                                                                                                                                                                                                                                                | OFF PEAK<br>0930-1530                                                   | NIGHT<br>2100-0600 | WEEKEND<br>SAT/SUN | WEEKDAY<br>MON-FRI | 24HR WORKS              | WILTSHIRE<br>SN10 5XR                                                     |            |
| permission of A-Plant Lux Traffic Controls Limited.                                                                                                                                                                                                                                                                                                                            | ✓                                                                       |                    |                    |                    |                         | BUS ROUTE AFFECTED 🖌                                                      | 1          |

| HIRE ADVICE              | 228  | -S006249                                        |
|--------------------------|------|-------------------------------------------------|
| ROAD CLOSURE WIDTH (APPI | 5.3M |                                                 |
| ROAD CLOSURE LENGTH (APF | 300M |                                                 |
| DIVERSION                | ⊸    | ROAD CLOSURE SIGN                               |
| ROAD CLOSURE             |      | CLOCKWISE DIVERSION<br>ANTI-CLOCKWISE DIVERSION |
|                          | _    |                                                 |